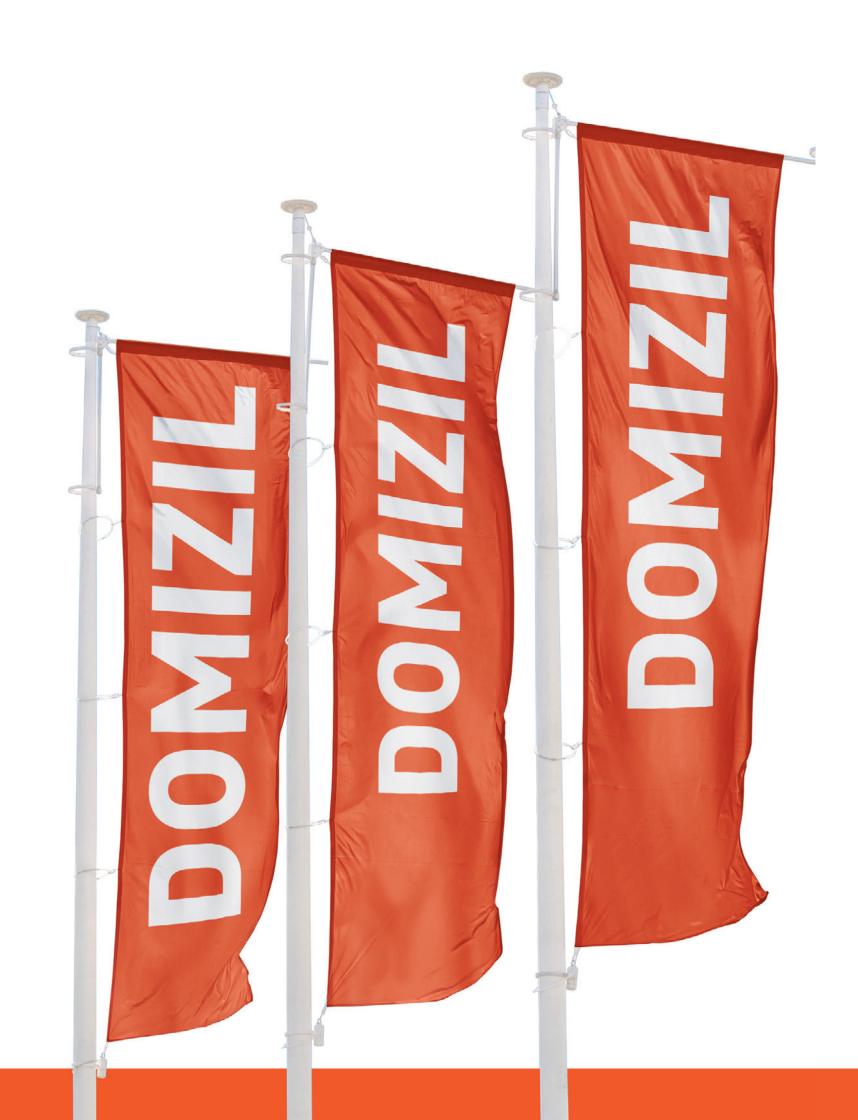

## FLAGS ON THE OUTSIDE

When the wind blows through the flags at prominent flags at highly visible and prominent points on the exhibition grounds excellent opportunities to draw attention to your company. Draw attention to your company.

- Placement: in front of the congress entrance
- Delivery of print data: by 01.10.2023
- **Dimensions:**  $1.2 \times 4 \text{ m} = 4.8 \text{ m}^2 \text{ each}$
- Cost: € 600 (incl. production) plus 19% VAT.