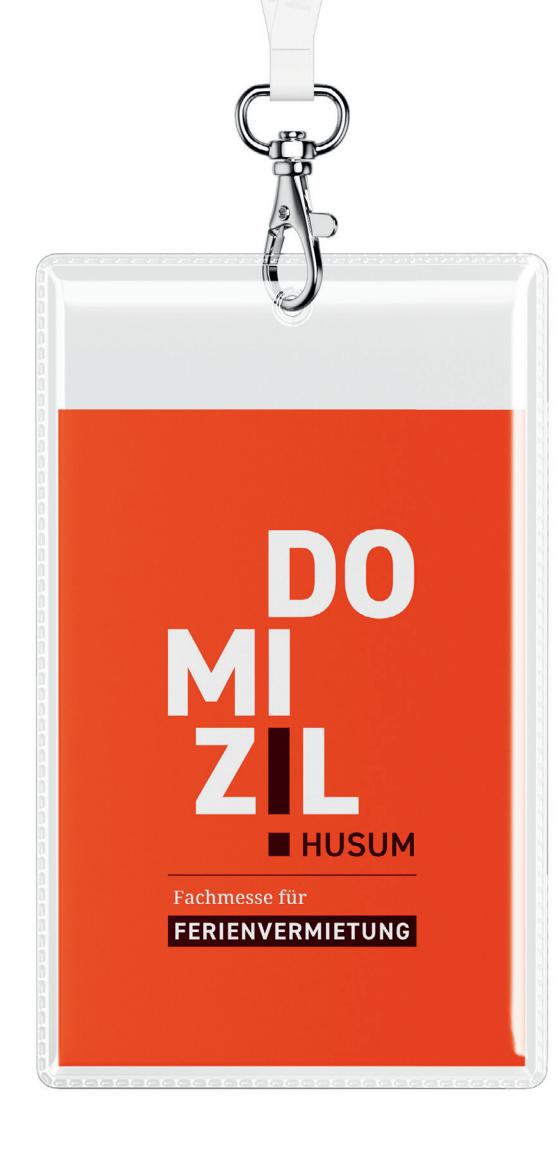

# TICKET PRESENTING

With this sponsorship you can give your company a presence in all interactions between between visitors and exhibitors. Place your logo on all trade fair lanyards and passes. And exhibition passes.

- Placement: on each trade fair lanyard of the visitors and exhibitors
- Max. bookable: by one company
- Delivery of print data: by 01.07.2023
- **Key figures:** 5,000 pcs.
- Costs: on request